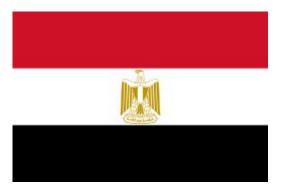

## what is the meaning of egypt's flag design?

It represents the bright future ahead of the Country. In the middle of this white band, there is the golden eagle -one of the most powerful birds. Black at the bottom. Being a color denoting oppression and occupation, it represents the days during which the Egyptians fought against injustice.